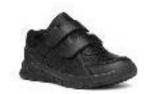

#### This is my school uniform

Black shoes

Jumper, cardigan or sweatshirt

Trousers or shorts

Skirt or pinafore dress

Please name all items