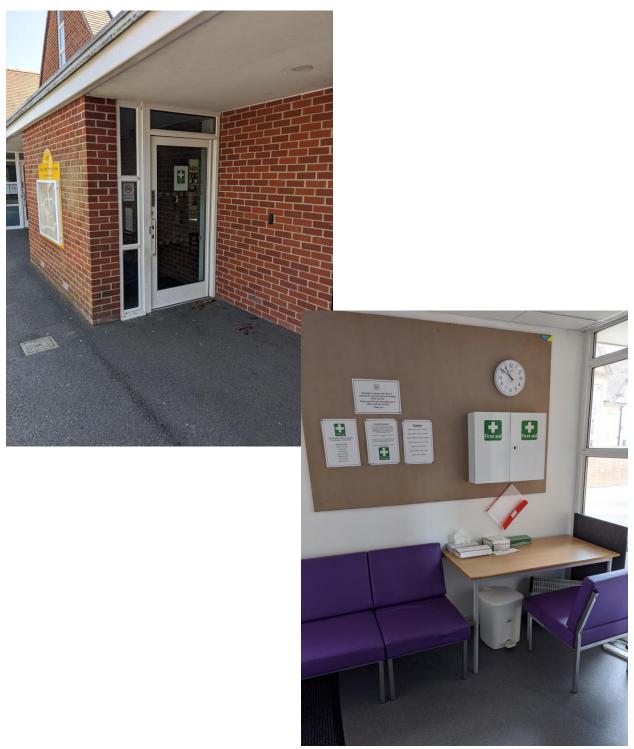

note classrooms may have a different layout in September)



#### This is Poppy Classroom









Please note classrooms may have a different layout in September)



#### This is Sunflower Classroom









Please note classrooms may have a different layout in September)



# This is where I hang my coat and put my lunch box





# This is where I can go to the toilet and wash my hands





Toilets between Bluebell Class and Sunflower Class





Toilets for Poppy Class



# When the doors are open, this is where I can play









# When the doors are open, this is where I can play









# When the doors are open, this is where I can play









#### Sometime I go and play here







### This is where I collect my hot dinner and eat lunch





# If I am hurt I can get help here





# This is what I need to bring to school everyday



book bag



water bottle



lunch box



suitable coat

Please name all items



#### This is my school uniform







Black shoes









Jumper, cardigan or sweatshirt











Trousers or shorts

Skirt or pinafore dress

Please name all items



#### This is my PE kit





Black shorts or leggings



Plain white T-shirt



Jogging trousers (when it is cold)



Plain black sweatshirt (when it is cold)



Plain Black plimsolls or trainers

Please name all items



#### This is the main office