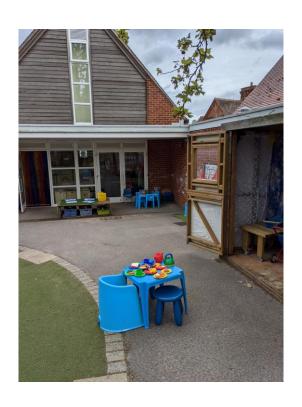

Reception at Alfred Sutton Primary School



### A photobook



#### Welcome to Alfred Sutton Primary School





## This is where I wait in the morning





#### This is Bluebell Classroom









Please note classrooms may have a different layout in September)



#### This is Poppy Classroom









Please note classrooms may have a different layout in September)



#### This is Sunflower Classroom









Please note classrooms may have a different layout in September)



# This is where I hang my coat and put my lunch box





# This is where I can go to the toilet and wash my hands





Toilets between Bluebell Class and Sunflower Class





Toilets for Poppy Class



# When the doors are open, this is where I can play









# When the doors are open, this is where I can play









# When the doors are open, this is where I can play









#### Sometime I go and play here







### This is where I collect my hot dinner and eat lunch





# If I am hurt I can get help here





# This is what I need to bring to school everyday



book bag



water bottle



lunch box



suitable coat

Please name all items



#### This is my school uniform







Black shoes









Jumper, cardigan or sweatshirt











Trousers or shorts

Skirt or pinafore dress

Please name all items



#### This is my PE kit





Black shorts or leggings



Plain white T-shirt



Jogging trousers (when it is cold)



Plain black sweatshirt (when it is cold)



Plain Black plimsolls or trainers

Please name all items



#### This is the main office