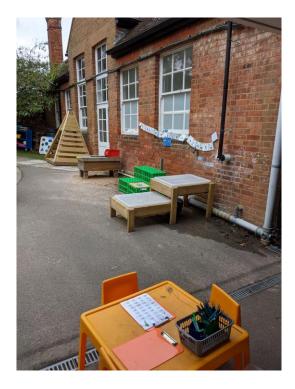

eption at Alfred Sutton Primary School



### A photobook



#### Welcome to Alfred Sutton Primary School





## This is where I wait in the morning





#### This is Bluebell Classroom









Please note classrooms may have a different layout in September)



#### This is Poppy Classroom









Please note classrooms may have a different layout in September)



#### This is Sunflower Classroom









Please note classrooms may have a different layout in September)



# This is where I hang my coat and put my lunch box





# This is where I can go to the toilet and wash my hands





Toilets between Bluebell Class and Sunflower Class





Toilets for Poppy Class



# When the doors are open, this is where I can play









# When the doors are open, this is where I can play









# When the doors are open, this is where I can play









#### Sometime I go and play here







### This is where I collect my hot dinner and eat lunch





# If I am hurt I can get help here





# This is what I need to bring to school everyday



book bag



water bottle



lunch box



suitable coat

Please name all items



#### This is my school uniform







Black shoes









Jumper, cardigan or sweatshirt











Trousers or shorts

Skirt or pinafore dress

Please name all items



#### This is my PE kit





Black shorts or leggings



Plain white T-shirt



Jogging trousers (when it is cold)



Plain black sweatshirt (when it is cold)



Plain Black plimsolls or trainers

Please name all items



#### This is the main office