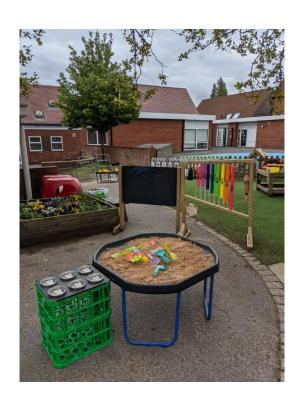

#### Starting Reception at Alfred Sutton Primary School



### A photobook



#### Welcome to Alfred Sutton Primary School





## This is where I wait in the morning





#### This is Bluebell Classroom









Please note classrooms may have a different layout in September)



#### This is Poppy Classroom









Please note classrooms may have a different layout in September)



#### This is Sunflower Classroom









Please note classrooms may have a different layout in September)



# This is where I hang my coat and put my lunch box





# This is where I can go to the toilet and wash my hands





Toilets between Bluebell Class and Sunflower Class





Toilets for Poppy Class



# When the doors are open, this is where I can play









# When the doors are open, this is where I can play









# When the doors are open, this is where I can play









#### Sometime I go and play here







### This is where I collect my hot dinner and eat lunch





# If I am hurt I can get help here





# This is what I need to bring to school everyday



book bag



water bottle



lunch box



suitable coat

Please name all items



#### This is my school uniform







Black shoes









Jumper, cardigan or sweatshirt











Trousers or shorts

Skirt or pinafore dress

Please name all items



#### This is my PE kit





Black shorts or leggings



Plain white T-shirt



Jogging trousers (when it is cold)



Plain black sweatshirt (when it is cold)



Plain Black plimsolls or trainers

Please name all items



###