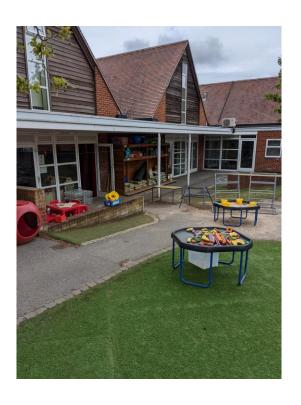

#### Starting Reception at Alfred Sutton Primary School



### A photobook



#### Welcome to Alfred Sutton Primary School





## This is where I wait in the morning





#### This is Bluebell Classroom









Please note classrooms may have a different layout in September)



#### This is Poppy Classroom









Please note classrooms may have a different layout in September)



#### This is Sunflower Classroom









Please note classrooms may have a different layout in September)



# This is where I hang my coat and put my lunch box





# This is where I can go to the toilet and wash my hands





Toilets between Bluebell Class and Sunflower Class





Toilets for Poppy Class



# When the doors are open, this is where I can play









# When the doors are open, this is where I can play









# When the doors are open, this is where I can play









#### Sometime I go and play here







### This is where I collect my hot dinner and eat lunch





# If I am hurt I can get help here





# This is what I need to bring to school everyday



book bag



water bottle



lunch box



suitable coat

Please name all items



#### This is my school uniform







Black shoes









Jumper, cardigan or sweatshirt











Trousers or shorts

Skirt or pinafore dress

Please name all items



#### This is my PE kit





Black shorts or leggings



Plain white T-shirt



Jogging trousers (when it is cold)



Plain black sweatshirt (when it is cold)



Plain Black plimsolls or trainers

Please name all items



####