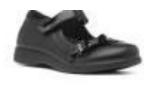

#### This is my school uniform

Black shoes

Jumper, cardigan or sweatshirt

Trousers or shorts

Skirt or pinafore dress

Please name all items