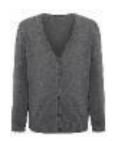

#### This is my school uniform

Black shoes

Jumper, cardigan or sweatshirt

Trousers or shorts

Skirt or pinafore dress

Please name all items