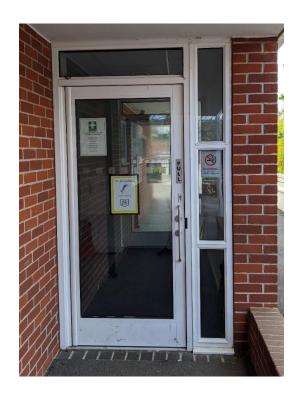

#### Starting Reception at Alfred Sutton Primary School



### A photobook



#### Welcome to Alfred Sutton Primary School





## This is where I wait in the morning





#### This is Bluebell Classroom









Please note classrooms may have a different layout in September)



#### This is Poppy Classroom









Please note classrooms may have a different layout in September)



#### This is Sunflower Classroom









Please note classrooms may have a different layout in September)



# This is where I hang my coat and put my lunch box





# This is where I can go to the toilet and wash my hands





Toilets between Bluebell Class and Sunflower Class





Toilets for Poppy Class



# When the doors are open, this is where I can play









# When the doors are open, this is where I can play









# When the doors are open, this is where I can play









#### Sometime I go and play here







### This is where I collect my hot dinner and eat lunch





# If I am hurt I can g