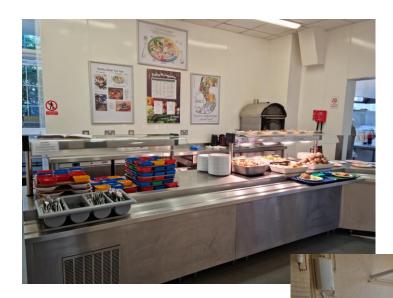

is is Bluebell Classroom









Please note classrooms may have a different layout in September)



#### This is Poppy Classroom









Please note classrooms may have a different layout in September)



#### This is Sunflower Classroom









Please note classrooms may have a different layout in September)



# This is where I hang my coat and put my lunch box





# This is where I can go to the toilet and wash my hands





Toilets between Bluebell Class and Sunflower Class





Toilets for Poppy Class



# When the doors are open, this is where I can play









# When the doors are open, this is where I can play









# When the doors are open, this is where I can play









#### Sometime I go and play here







### This is where I collect my hot dinner and eat lunch





# If I am hurt I can get help here





# This is what I need to bring to school everyday



book bag



water bottle



lunch box



suitable coat

Please name all items



#### This is my school uniform







Black shoes









Jumper, cardigan or sweatshirt











Trousers or shorts

Skirt or pinafore dress

Please name all items



#### This is my PE kit





Black shorts or leggings



Plain white T-shirt



Jogging trousers (when it is cold)



Plain black sweatshirt (when it is cold)



Plain Black plimsolls or trainers

Please name all items



#### This is the main office