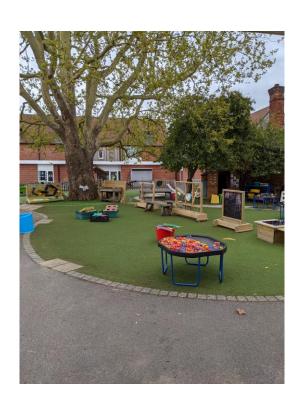

#### Welcome to Alfred Sutton Primary School





## This is where I wait in the morning





#### This is Bluebell Classroom









Please note classrooms may have a different layout in September)



#### This is Poppy Classroom









Please note classrooms may have a different layout in September)



#### This is Sunflower Classroom









Please note classrooms may have a different layout in September)



# This is where I hang my coat and put my lunch box





# This is where I can go to the toilet and wash my hands





Toilets between Bluebell Class and Sunflower Class





Toilets for Poppy Class



# When the doors are open, this is where I can play









# When the doors are open, this is where I can play









# When the doors are open, this is where I can play









#### Sometime I go and play here







### This is where I collect my hot dinner and eat lunch





# If I am hurt I can get help here





# This is what I need to bring to school everyday



book bag



water bottle



lunch box



suitable coat

Please name all items



#### This is my school uniform







Black shoes









Jumper, cardigan or sweatshirt











Trousers or shorts

Skirt or pinafore dress

Please name all items



#### This is my PE kit





Black shorts or leggings



Plain white T-shirt



Jogging trousers (when it is cold)



Plain black sweatshirt (when it is cold)



Plain Black plimsolls or trainers

Please name all items



#### This is the main office