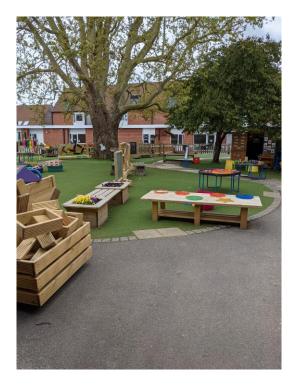

#### Starting Reception at Alfred Sutton Primary School



### A photobook



#### Welcome to Alfred Sutton Primary School





## This is where I wait in the morning





#### This is Bluebell Classroom









Please note classrooms may have a different layout in September)



#### This is Poppy Classroom









Please note classrooms may have a different layout in September)



#### This is Sunflower Classroom









Please note classrooms may have a different layout in September)



# This is where I hang my coat and put my lunch box





# This is where I can go to the toilet and wash my hands





Toilets between Bluebell Class and Sunflower Class





Toilets for Poppy Class



# When the doors are open, this is where I can play









# When the doors are open, this is where I can play









# When the doors are open, this is where I can play









#### Sometime I go and play here







### This is where I collect my hot dinner and eat lunch





# If I am hurt I can get help here





# This is what I need to bring to school everyday



book bag



water bottle



lunch box



suitable coat

Please name all items



#### This is my school uniform







Black shoes









Jumper, cardigan or sweatshirt











Trousers or shorts

Skirt or pinafore dress

Please name all items



#### This is my PE kit





Black shorts or leggings



Plain white T-shirt



Jogging trousers (when it is cold)



Plain black sweatshirt (when it is cold)



Plain Black plimsolls or trainers

Please name all items



#### Th