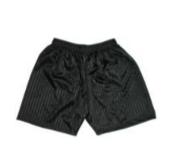

#### This is my PE kit

Black shorts or leggings

Plain white T-shirt

Jogging trousers (when it is cold)

Plain black sweatshirt (when it is cold)

Plain Black plimsolls or trainers

Please name all items