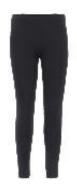

#### This is my PE kit

Black shorts or leggings

Plain white T-shirt

Jogging trousers (when it is cold)

Plain black sweatshirt (when it is cold)

Plain Black plimsolls or trainers

Please name all items