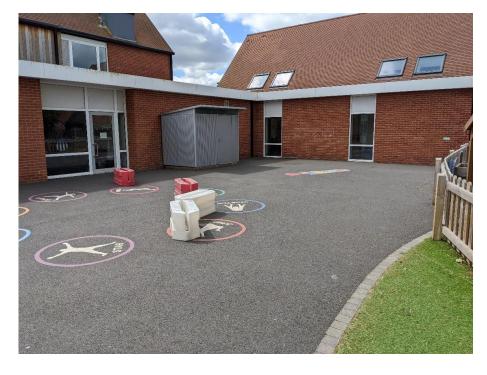

hool





## This is where I wait in the morning





#### This is Bluebell Classroom









Please note classrooms may have a different layout in September)



#### This is Poppy Classroom









Please note classrooms may have a different layout in September)



#### This is Sunflower Classroom









Please note classrooms may have a different layout in September)



# This is where I hang my coat and put my lunch box





# This is where I can go to the toilet and wash my hands





Toilets between Bluebell Class and Sunflower Class





Toilets for Poppy Class



# When the doors are open, this is where I can play









# When the doors are open, this is where I can play









# When the doors are open, this is where I can play









#### Sometime I go and play here







### This is where I collect my hot dinner and eat lunch





# If I am hurt I can get help here





# This is what I need to bring to school everyday



book bag



water bottle



lunch box



suitable coat

Please name all items



#### This is my school uniform







Black shoes









Jumper, cardigan or sweatshirt











Trousers or shorts

Skirt or pinafore dress

Please name all items



#### This is my PE kit





Black shorts or leggings



Plain white T-shirt



Jogging trousers (when it is cold)



Plain black sweatshirt (when it is cold)



Plain Black plimsolls or trainers

Please name all items



#### This is the main office