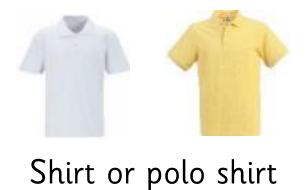

#### This is my school uniform

Black shoes

Jumper, cardigan or sweatshirt

Trousers or shorts

Skirt or pinafore dress

Please name all items