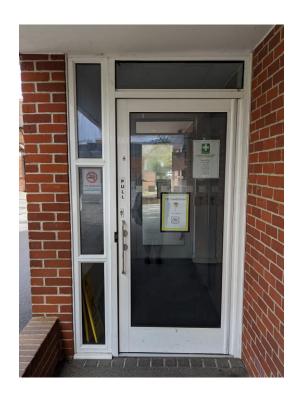

#### Starting Reception at Alfred Sutton Primary School



### A photobook



#### Welcome to Alfred Sutton Primary School





## This is where I wait in the morning





#### This is Bluebell Classroom









Please note classrooms may have a different layout in September)



#### This is Poppy Classroom









Please note classrooms may have a different layout in September)



#### This is Sunflower Classroom









Please note classrooms may have a different layout in September)



# This is where I hang my coat and put my lunch box





# This is where I can go to the toilet and wash my hands





Toilets between Bluebell Class and Sunflower Class





Toilets for Poppy Class



# When the doors are open, this is where I can play









# When the doors are open, this is where I can play









# When the doors are open, this is where I can play









#### Sometime I go and play here







### This is where I collect my hot dinner and eat lunch





# If I am hurt I can get help here





# This is what I need to bring to school everyday



book bag



water bottle



lunch box



suitable coat

Please name all items



#### This is my school uniform







Black shoes









Jumpe