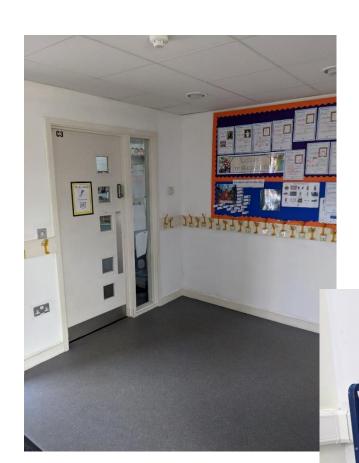

#### Starting Reception at Alfred Sutton Primary School



### A photobook



#### Welcome to Alfred Sutton Primary School





## This is where I wait in the morning





#### This is Bluebell Classroom









Please note classrooms may have a different layout in September)



#### This is Poppy Classroom









Please note classrooms may have a different layout in September)



#### This is Sunflower Classroom









Please note classrooms may have a different layout in September)



# This is where I hang my coat and put my lunch box





# This is where I can go to the toilet and wash my hands





Toilets between Bluebell Class and Sunflower Class





Toilets for Poppy Class



# When the doors are open, this is where I can play









# When the doors are open, this is where I can play









# When the doors are open, this is where I can play









#### Sometime I go and play here







### This is where I collect my hot dinner and eat lunch





# If I am hurt I can get help here





# This is what I need to bring to school everyday



book bag



water bottle



lunch box



suitable coat

Please name all items



#### This is my school uniform







Black shoes









Jumper, cardigan or sweatshirt











Trousers or shorts

Skirt or pinafore dress

Please name all items



#### This is my PE kit