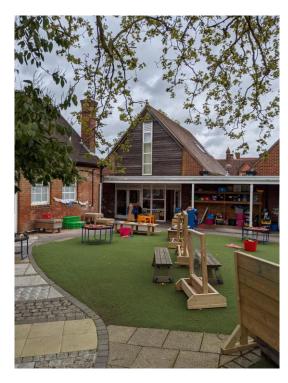

#### Welcome to Alfred Sutton Primary School





## This is where I wait in the morning





#### This is Bluebell Classroom









Please note classrooms may have a different layout in September)



#### This is Poppy Classroom









Please note classrooms may have a different layout in September)



#### This is Sunflower Classroom









Please note classrooms may have a different layout in September)



# This is where I hang my coat and put my lunch box





# This is where I can go to the toilet and wash my hands





Toilets between Bluebell Class and Sunflower Class





Toilets for Poppy Class



# When the doors are open, this is where I can play









# When the doors are open, this is where I can play









# When the doors are open, this is where I can play









#### Sometime I go and play here







### This is where I collect my hot dinner and eat lunch





# If I am hurt I can get help here





# This is what I need to bring to school everyday



book bag



water bottle



lunch box



suitable coat

Please name all items



#### This is my school uniform







Black shoes









Jumper, cardigan or sweatshirt











Trousers or shorts

Skirt or pinafore dress

Please name all items



#### This is my PE kit





Black shorts or leggings



Plain white T-shirt



Jogging trousers (when it is cold)



Plain black sweatshirt (when it is cold)



Plain Black plimsolls or trainers

Please name all items



#### This is the main office