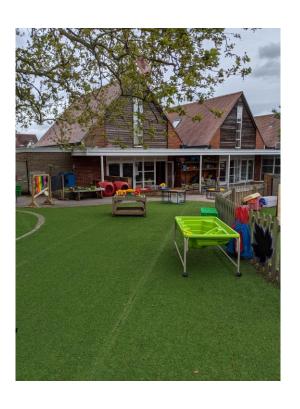

#### Welcome to Alfred Sutton Primary School





## This is where I wait in the morning





#### This is Bluebell Classroom









Please note classrooms may have a different layout in September)



#### This is Poppy Classroom









Please note classrooms may have a different layout in September)



#### This is Sunflower Classroom









Please note classrooms may have a different layout in September)



# This is where I hang my coat and put my lunch box





# This is where I can go to the toilet and wash my hands





Toilets between Bluebell Class and Sunflower Class





Toilets for Poppy Class



# When the doors are open, this is where I can play









# When the doors are open, this is where I can play









# When the doors are open, this is where I can play









#### Sometime I go and play here







### This is where I collect my hot dinner and eat lunch





# If I am hurt I can get help here





# This is what I need to bring to school everyday



book bag



water bottle



lunch box



suitable coat

Please name all items



#### This is my school uniform







Black shoes









Jumper, cardigan or sweatshirt











Trousers or shorts

Skirt or pinafore dress

Please name all items



#### This is my PE kit





Black shorts or leggings



Plain white T-shirt



Jogging trousers (when it is cold)



Plain black sweatshirt (when it is cold)



Plain Black plimsolls or trainers

Please name all items



#### This is the main office