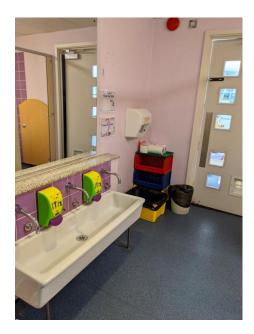

# This is where I can go to the toilet and wash my hands

Toilets between Bluebell Class and Sunflower Class

Toilets for Poppy Class