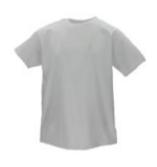

#### This is my PE kit

Black shorts or leggings

Plain white T-shirt

Jogging trousers (when it is cold)

Plain black sweatshirt (when it is cold)

Plain Black plimsolls or trainers

Please name all items