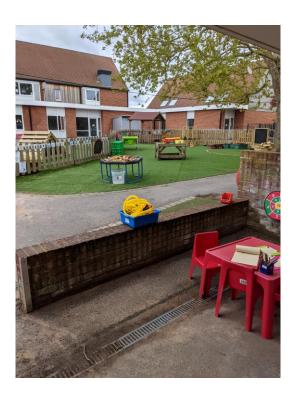

eception at Alfred Sutton Primary School



### A photobook



#### Welcome to Alfred Sutton Primary School





## This is where I wait in the morning





#### This is Bluebell Classroom









Please note classrooms may have a different layout in September)



#### This is Poppy Classroom









Please note classrooms may have a different layout in September)



#### This is Sunflower Classroom









Please note classrooms may have a different layout in September)



# This is where I hang my coat and put my lunch box





# This is where I can go to the toilet and wash my hands





Toilets between Bluebell Class and Sunflower Class





Toilets for Poppy Class



# When the doors are open, this is where I can play









# When the doors are open, this is where I can play









# When the doors are open, this is where I can play









#### Sometime I go and play here







### This is where I collect my hot dinner and eat lunch





# If I am hurt I can get help here





# This is what I need to bring to school everyday



book bag



water bottle



lunch box



suitable coat

Please name all items



#### This is my school uniform







Black shoes









Jumper, cardigan or sweatshirt











Trousers or shorts

Skirt or pinafore dress

Please name all items



#### This is my PE kit





Black shorts or leggings



Plain white T-shirt



Jogging trousers (when it is cold)



Plain black sweatshirt (when it is cold)



Plain Black plimsolls or trainers

Please name all items



#### This is the main office