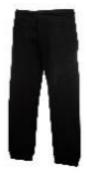

#### This is my school uniform

Black shoes

Jumper, cardigan or sweatshirt

Trousers or shorts

Skirt or pinafore dress

Please name all items