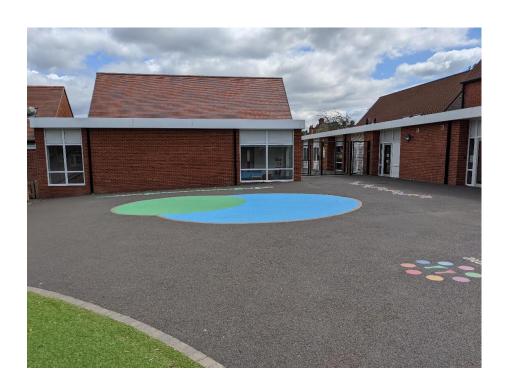

School





## This is where I wait in the morning





#### This is Bluebell Classroom









Please note classrooms may have a different layout in September)



#### This is Poppy Classroom









Please note classrooms may have a different layout in September)



#### This is Sunflower Classroom









Please note classrooms may have a different layout in September)



# This is where I hang my coat and put my lunch box





# This is where I can go to the toilet and wash my hands





Toilets between Bluebell Class and Sunflower Class





Toilets for Poppy Class



# When the doors are open, this is where I can play









# When the doors are open, this is where I can play









# When the doors are open, this is where I can play









#### Sometime I go and play here







### This is where I collect my hot dinner and eat lunch





# If I am hurt I can get help here





# This is what I need to bring to school everyday



book bag



water bottle



lunch box



suitable coat

Please name all items



#### This is my school uniform







Black shoes









Jumper, cardigan or sweatshirt











Trousers or shorts

Skirt or pinafore dress

Please name all items



#### This is my PE kit





Black shorts or leggings



Plain white T-shirt



Jogging trousers (when it is cold)



Plain black sweatshirt (when it is cold)



Plain Black plimsolls or trainers

Please name all items



#### This is the main office